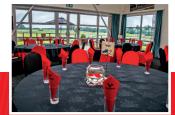

## THE FOGARTY MOSS CENTRE AT OULTON PARK

The Fogarty Moss Centre offers luxury and air conditioned calm at the very heart of the action. Located close to the paddock, you'll have a superb view of the circuit as the racers stream down through Cascades heading for the Shell Oils Corner.

## THE PLATINUM PACKAGE - £165 PLUS VAT PER GUEST

- Privileged parking
- Entrance tickets into circuit and suite
- Official programme
- Morning coffee with full English breakfast
- Three course buffet lunch
- Afternoon tea and cakes
- Complimentary wines, beers, soft drinks and selected single measure spirits
- Free wi-fi available